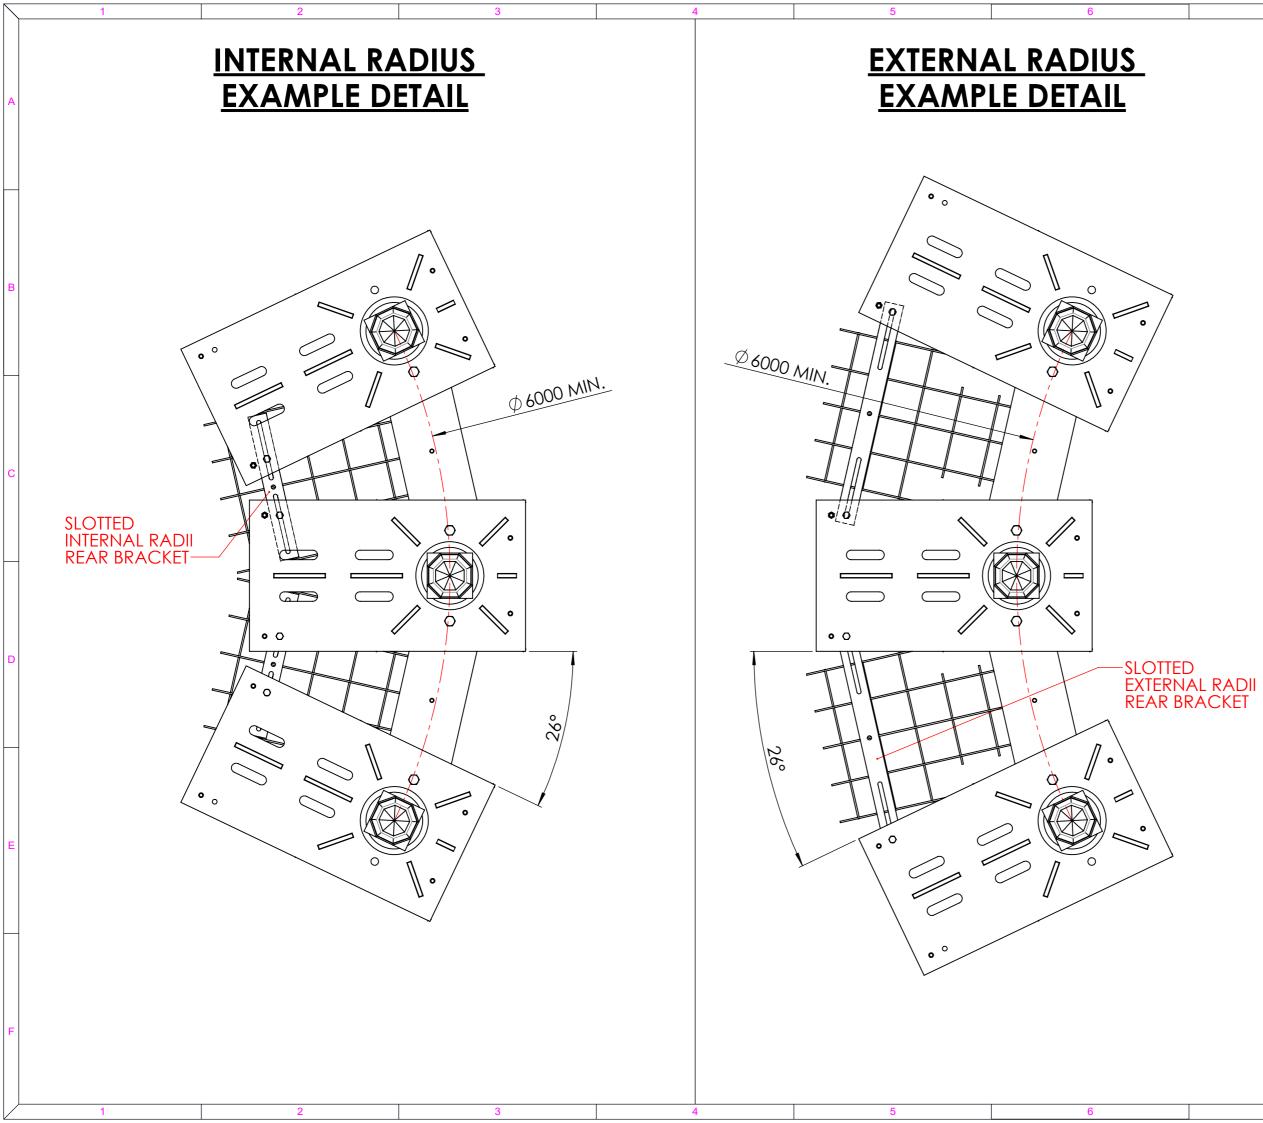

| 7                                                                                                                                                                                                                                                                                                                                                                                                                                                                                                                            | 8 /                                                  |  |  |  |
|------------------------------------------------------------------------------------------------------------------------------------------------------------------------------------------------------------------------------------------------------------------------------------------------------------------------------------------------------------------------------------------------------------------------------------------------------------------------------------------------------------------------------|------------------------------------------------------|--|--|--|
| THIS DRAWING IS THE SOLE PROPERTY AND COPYRIGHT OF<br>MARSHALLS STREET FURNITURE AND MAY NOT BE DISCLOSED<br>TO ANY THIRD PARTY OR REPRODUCED IN WHOLE OR IN PART<br>WITHOUT THE PRIOR WRITTEN CONSENT OF AN AUTHORISED<br>REPRESENTATIVE OF THE COMPANY. UNAUTHORISED PARTIAL<br>OR COMPLETE REPRODUCTION, IN EITHER TWO OR THREE<br>DIMENSIONAL FORM, MAY RESULT IN LEGAL ACTION. THE USE OF<br>THIS DRAWING TO OBTAIN QUOTES FROM OTHER SUPPLIERS<br>OTHER THAN MARSHALLS URBAN STRUCTURES MAY RESULT IN<br>LEGAL ACTION. |                                                      |  |  |  |
| ं                                                                                                                                                                                                                                                                                                                                                                                                                                                                                                                            |                                                      |  |  |  |
| Marshalls                                                                                                                                                                                                                                                                                                                                                                                                                                                                                                                    |                                                      |  |  |  |
| PREMIER WAY<br>LOWFIELDS BUSINESS PARK<br>ELLAND<br>HALIFAX<br>WEST YORKS<br>HX5 9HT                                                                                                                                                                                                                                                                                                                                                                                                                                         |                                                      |  |  |  |
| TEL: 0870 990 7504                                                                                                                                                                                                                                                                                                                                                                                                                                                                                                           |                                                      |  |  |  |
| EMAIL:info@marshalls.co.uk                                                                                                                                                                                                                                                                                                                                                                                                                                                                                                   |                                                      |  |  |  |
| STATED.<br>2. DO NOT SCALE DRAWING.<br>3. ALL CONCRETE TO BE IN A<br>4. MIXES TO BE REINFORCED<br>5. ALL MATERIAL & WORKMAN<br>RECOMMENDATIONS OF BS-<br>Foundation sizes given are for custome<br>bearing capabilities. Where adverse sit                                                                                                                                                                                                                                                                                   | CONCRETE - C30/C40<br>NSHIP TO BE IN ACCORDANCE WITH |  |  |  |
| sought.                                                                                                                                                                                                                                                                                                                                                                                                                                                                                                                      | LERANCES: LINEAR 0 : +/-1                            |  |  |  |
|                                                                                                                                                                                                                                                                                                                                                                                                                                                                                                                              | 0.0 : +/-0.1<br>0.00 : +/-0.01<br>ANGULAR +/-0.5°    |  |  |  |
| THIRD ANGLE PROJECTION Rev Inits Revision Notes ER No. Date                                                                                                                                                                                                                                                                                                                                                                                                                                                                  |                                                      |  |  |  |
| A MB FIRST ISSUE                                                                                                                                                                                                                                                                                                                                                                                                                                                                                                             | - 18/04/19                                           |  |  |  |
| B                                                                                                                                                                                                                                                                                                                                                                                                                                                                                                                            | //                                                   |  |  |  |
| C                                                                                                                                                                                                                                                                                                                                                                                                                                                                                                                            | //                                                   |  |  |  |
| D                                                                                                                                                                                                                                                                                                                                                                                                                                                                                                                            | //                                                   |  |  |  |
| E                                                                                                                                                                                                                                                                                                                                                                                                                                                                                                                            |                                                      |  |  |  |
| PRODUCT TYPE:                                                                                                                                                                                                                                                                                                                                                                                                                                                                                                                | [                                                    |  |  |  |
| SHALLOWMOUNT                                                                                                                                                                                                                                                                                                                                                                                                                                                                                                                 | BOLLARDS                                             |  |  |  |
| IMPACT RATING:<br>72-40                                                                                                                                                                                                                                                                                                                                                                                                                                                                                                      |                                                      |  |  |  |
| SLEEVE DETAIL:                                                                                                                                                                                                                                                                                                                                                                                                                                                                                                               |                                                      |  |  |  |
| CITY OF LONDON FE                                                                                                                                                                                                                                                                                                                                                                                                                                                                                                            | RROCAST                                              |  |  |  |
| PRODUCT RANGE:         RHINOGUARD           PRODUCT WEIGHT:         520KG SINGLE UNIT                                                                                                                                                                                                                                                                                                                                                                                                                                        |                                                      |  |  |  |
|                                                                                                                                                                                                                                                                                                                                                                                                                                                                                                                              |                                                      |  |  |  |
| sheet title:<br>MARSHALLS HVM -<br>SHALLOWMOUNT<br>- RADII & ANGLES                                                                                                                                                                                                                                                                                                                                                                                                                                                          |                                                      |  |  |  |
| IWA14-FC                                                                                                                                                                                                                                                                                                                                                                                                                                                                                                                     |                                                      |  |  |  |
| DRAWN BY                                                                                                                                                                                                                                                                                                                                                                                                                                                                                                                     | REVISION                                             |  |  |  |
| MB<br>DATE<br>18/04/19                                                                                                                                                                                                                                                                                                                                                                                                                                                                                                       | [A]                                                  |  |  |  |
| SCALE                                                                                                                                                                                                                                                                                                                                                                                                                                                                                                                        | SHEET 2 of 2                                         |  |  |  |
| 1:20@A3                                                                                                                                                                                                                                                                                                                                                                                                                                                                                                                      |                                                      |  |  |  |