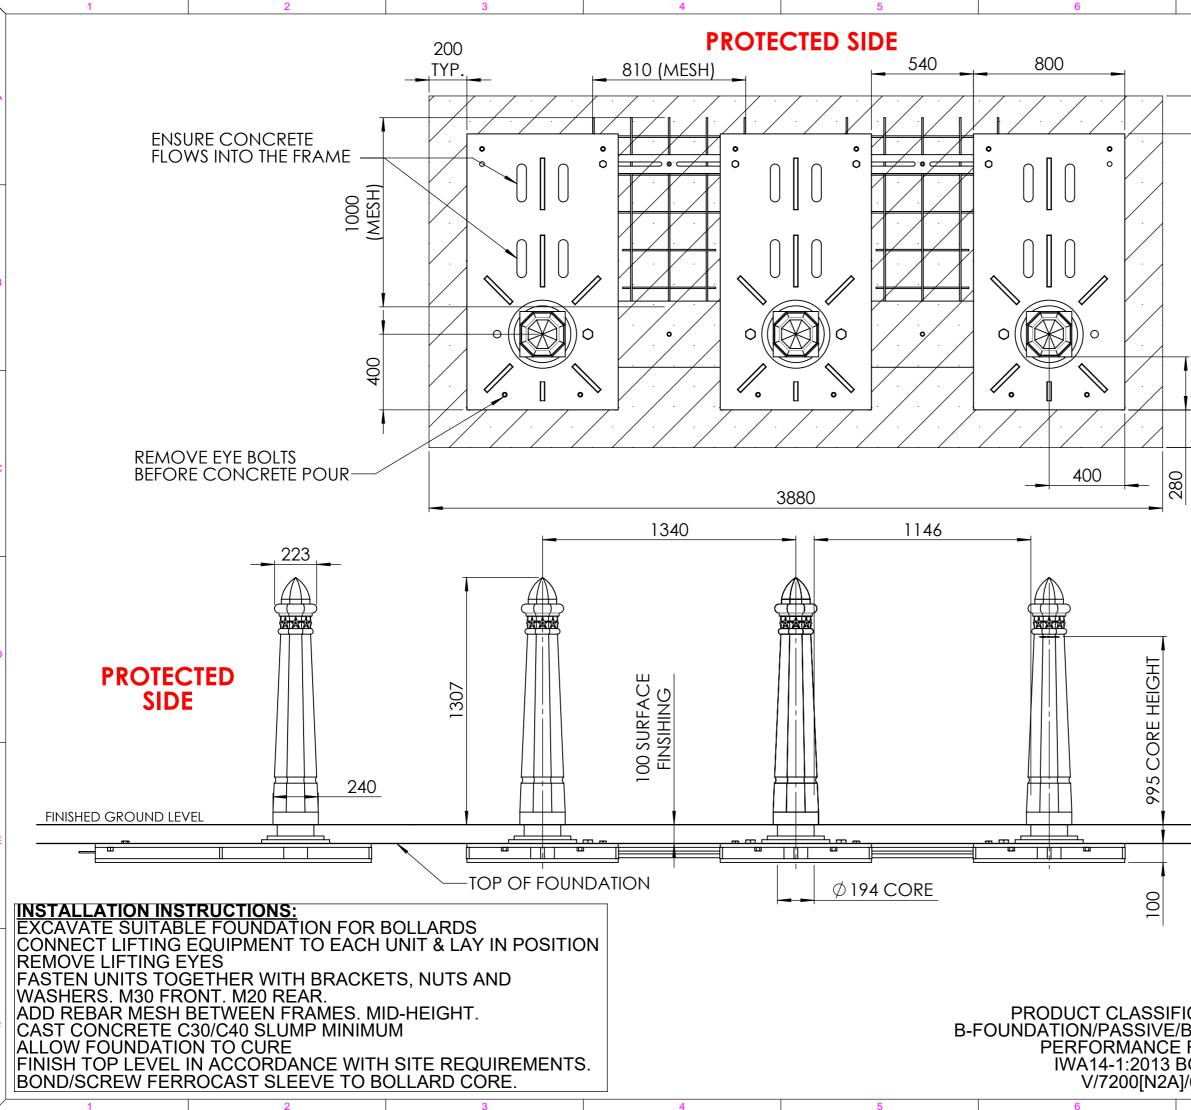

|                                          | 7                                                                                                                                                                                                                                                                                                                                                                                                                                                                                                                            | 8                                      |                              |  |
|------------------------------------------|------------------------------------------------------------------------------------------------------------------------------------------------------------------------------------------------------------------------------------------------------------------------------------------------------------------------------------------------------------------------------------------------------------------------------------------------------------------------------------------------------------------------------|----------------------------------------|------------------------------|--|
|                                          | THIS DRAWING IS THE SOLE PROPERTY AND COPYRIGHT OF<br>MARSHALLS STREET FURNITURE AND MAY NOT BE DISCLOSED<br>TO ANY THIRD PARTY OR REPRODUCED IN WHOLE OR IN PART<br>WITHOUT THE PRIOR WRITTEN CONSENT OF AN AUTHORISED<br>REPRESENTATIVE OF THE COMPANY. UNAUTHORISED PARTIAL<br>OR COMPLETE REPRODUCTION, IN EITHER TWO OR THREE<br>DIMENSIONAL FORM, MAY RESULT IN LEGAL ACTION. THE USE OF<br>THIS DRAWING TO OBTAIN QUOTES FROM OTHER SUPPLIERS<br>OTHER THAN MARSHALLS URBAN STRUCTURES MAY RESULT IN<br>LEGAL ACTION. |                                        |                              |  |
|                                          |                                                                                                                                                                                                                                                                                                                                                                                                                                                                                                                              |                                        | A                            |  |
|                                          | Marshalls                                                                                                                                                                                                                                                                                                                                                                                                                                                                                                                    |                                        |                              |  |
| 1460<br>1860                             | PREMIER WAY<br>LOWFIELDS BUSINESS PARK<br>ELLAND<br>HALIFAX<br>WEST YORKS<br>HX5 9HT<br>TEL: 0870 990 7504                                                                                                                                                                                                                                                                                                                                                                                                                   |                                        |                              |  |
|                                          | EMAIL:info@marshalls.co.uk                                                                                                                                                                                                                                                                                                                                                                                                                                                                                                   |                                        |                              |  |
|                                          | NOTES:<br>1. ALL DIMENSIONS ARE IN MILLIMETRES UNLESS OTHERWISE<br>STATED.<br>2. DO NOT SCALE DRAWING.<br>3. ALL CONCRETE TO BE IN ACCORDANCE WITH BS 8500<br>4. MIXES TO BE REINFORCED CONCRETE - C30/C40<br>5. ALL MATERIAL & WORKMANSHIP TO BE IN ACCORDANCE WITH<br>RECOMMENDATIONS OF BS-EN 1992 EUROCODE 2<br>Foundation sizes given are for customer guidance and suited to sub-soils with good load<br>bearing capabilities. Where adverse site conditions are met professional advice to be<br>sought.              |                                        |                              |  |
|                                          | THIRD ANGLE PROJECTION                                                                                                                                                                                                                                                                                                                                                                                                                                                                                                       | TOLERANCES: LINEAR 0<br>0<br>ANGULAR + | .0 : +/-0.1<br>.00 : +/-0.01 |  |
| 0                                        | Rev         Inits         Revision Notes           A         MB         FIRST ISSUE                                                                                                                                                                                                                                                                                                                                                                                                                                          | ER  <br>-                              | No. Date<br>18/04/19         |  |
| 50                                       | B                                                                                                                                                                                                                                                                                                                                                                                                                                                                                                                            |                                        | //                           |  |
|                                          | C                                                                                                                                                                                                                                                                                                                                                                                                                                                                                                                            |                                        | //                           |  |
|                                          | D                                                                                                                                                                                                                                                                                                                                                                                                                                                                                                                            |                                        | //                           |  |
|                                          | E                                                                                                                                                                                                                                                                                                                                                                                                                                                                                                                            |                                        | D                            |  |
|                                          | PRODUCT TYPE:<br>SHALLOWMOUNT BOLLARDS<br>IMPACT RATING:<br>72-40                                                                                                                                                                                                                                                                                                                                                                                                                                                            |                                        |                              |  |
| SLEEVE DETAIL:                           |                                                                                                                                                                                                                                                                                                                                                                                                                                                                                                                              |                                        |                              |  |
| CITY OF LONE<br>PRODUCT RAN              |                                                                                                                                                                                                                                                                                                                                                                                                                                                                                                                              | RHINOGUAI                              | RD                           |  |
|                                          | PRODUCT WEIGHT:                                                                                                                                                                                                                                                                                                                                                                                                                                                                                                              | 520KG SINGLE UI                        | 520KG SINGLE UNIT            |  |
| BRACKET WEIGHT: 130KG FRONT<br>10KG REAR |                                                                                                                                                                                                                                                                                                                                                                                                                                                                                                                              | E                                      |                              |  |
|                                          | SHEET TITLE:                                                                                                                                                                                                                                                                                                                                                                                                                                                                                                                 |                                        |                              |  |
|                                          | MARSHALLS HVM - 72-40 SUPER<br>SHALLOWMOUNT FOUNDATION DETAIL                                                                                                                                                                                                                                                                                                                                                                                                                                                                |                                        |                              |  |
|                                          | DRAWING NUMBER:<br>IWA14-FO-72-40                                                                                                                                                                                                                                                                                                                                                                                                                                                                                            |                                        |                              |  |
| CATION:                                  | DRAWN BY                                                                                                                                                                                                                                                                                                                                                                                                                                                                                                                     | REVISIO                                | N                            |  |
| BOLLARD<br>RATING:                       | DATE<br>18/04/19                                                                                                                                                                                                                                                                                                                                                                                                                                                                                                             | [A]                                    | F                            |  |
| OLLARD<br>/64/90:7.6                     | SCALE<br>1:20@A3                                                                                                                                                                                                                                                                                                                                                                                                                                                                                                             | SHEET 1                                | of 2                         |  |
|                                          | 7                                                                                                                                                                                                                                                                                                                                                                                                                                                                                                                            | 8                                      |                              |  |